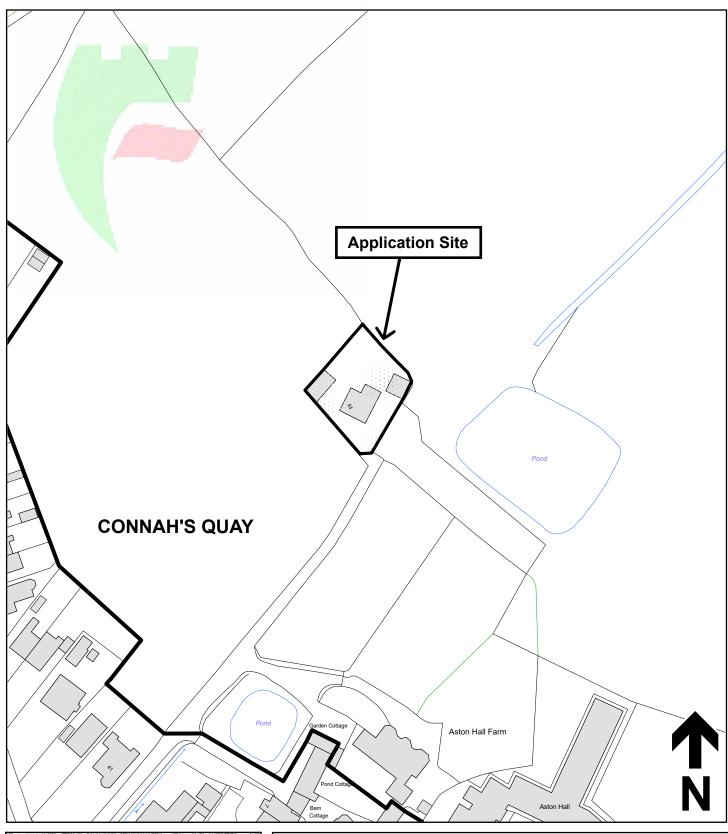

## Legend

Planning Application Site

Adopted Flintshire Unitary Development Plan Settlement Boundary This plan is based on Ordnance Survey Material with the permission of the Controller of Her Majesty's Stationery Office. @ Crown Copyright. Unauthorised reproduction infringes Crown Copyright and may lead to prosecution or civil proceedings. Licence number: 100023386.
Flintshire County Council, 2022.

Map Scale 1:1250

OS Map ref SJ 3067

Planning Application FUL/000392/22